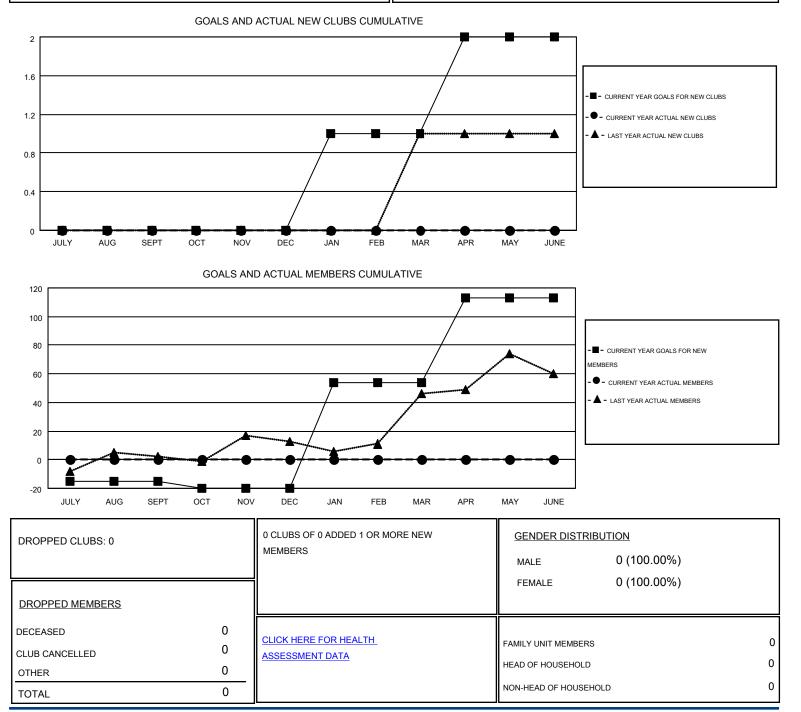

## GMT: HARVEY WHITLEY

| Clubs                 |                  |           |                  |                  | Members               |                    |                                        |                    |                  |
|-----------------------|------------------|-----------|------------------|------------------|-----------------------|--------------------|----------------------------------------|--------------------|------------------|
| RESULTS FOR 2016-2017 |                  |           |                  |                  | RESULTS FOR 2016-2017 |                    |                                        |                    |                  |
| QUARTER               | NEW CLUB<br>GOAL | NEW CLUBS | DROPPED<br>CLUBS | NET<br>GAIN/LOSS | QUARTER               | NEW MEMBER<br>GOAL | CHARTER AND<br>NEW<br>MEMBERS<br>ADDED | DROPPED<br>MEMBERS | NET<br>GAIN/LOSS |
| JULY/AUG/SEPT         | 0                | 0         | 0                | 0                | JULY/AUG/SEPT         | -15                | 0                                      | 0                  | 0                |
| OCT/NOV/DEC           | 0                | 0         | 0                | 0                | OCT/NOV/DEC           | -5                 | 0                                      | 0                  | 0                |
| JAN/FEB/MAR           | 1                | 0         | 0                | 0                | JAN/FEB/MAR           | 74                 | 0                                      | 0                  | 0                |
| APR/MAY/JUNE          | 1                | 0         | 0                | 0                | APR/MAY/JUNE          | 59                 | 0                                      | 0                  | 0                |